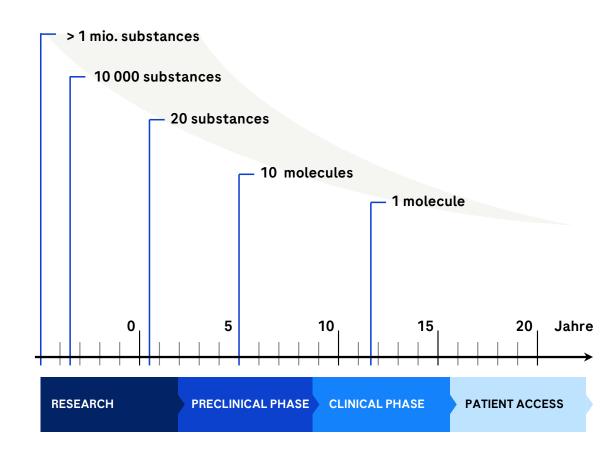

### **Research and development**

Health data in pharmaceutical research

Market approval and launch

Temporary approval or official requirements

Local data

→ Relevant for the short and medium term

# Research & Development

Large data sets

International

 $\rightarrow$  Access is relevant in the  $long \ term$ 