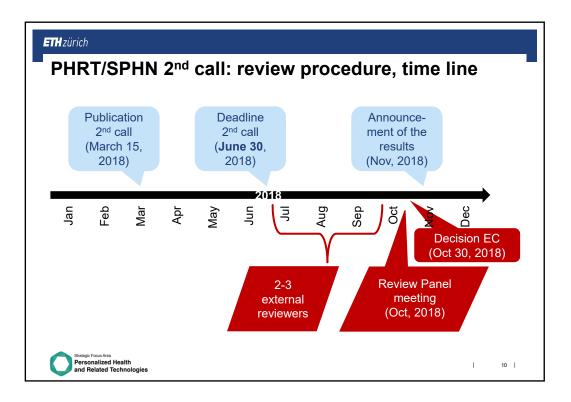

00<br>4'000'000 |  |
| PM/PH research (incl Driver)                                                   | 4+3    | 15'942'000           | 5-7        | 8'000'000              |                                     |  |
| Conferences<br>Edu Events                                                      |        |                      |            |                        |                                     |  |
| Office (pers. & cons.)                                                         |        |                      |            |                        |                                     |  |
| Total                                                                          |        | 24'556'186           |            | 13'500'000             | 10'000'000                          |  |