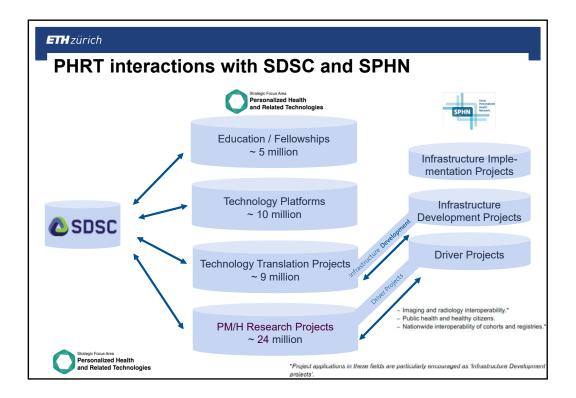

| PHRT: results of the 1 <sup>st</sup> call, what contains the 2 <sup>nd</sup> ? |        |                      |            |                        |                                     |  |
|--------------------------------------------------------------------------------|--------|----------------------|------------|------------------------|-------------------------------------|--|
| item                                                                           | #      | 2017<br>1st call     | #          | available<br>2nd call  | Platforms                           |  |
| Edu iDoc<br>Edu Postdoc (TPdF)                                                 | 8<br>4 | 2'097'672<br>895'205 | 4-5<br>4-5 | 1'000'000<br>1'000'000 |                                     |  |
| TechTranslation                                                                | 8      | 5'621'309            | 5-7        | 3'500'000              |                                     |  |
| Platform Genomics<br>Platform Mass Spec (Proteom)<br>Platform others           |        |                      |            |                        | 3'000'000<br>3'000'000<br>4'000'000 |  |
| PM/PH research (incl Driver)                                                   | 4+3    | 15'942'000           | 5-7        | 8'000'000              |                                     |  |
| Conferences<br>Edu Events                                                      |        |                      |            |                        |                                     |  |
| Office (pers. & cons.)                                                         |        |                      |            |                        |                                     |  |
| Total                                                                          |        | 24'556'186           |            | 13'500'000             | 10'000'000                          |  |