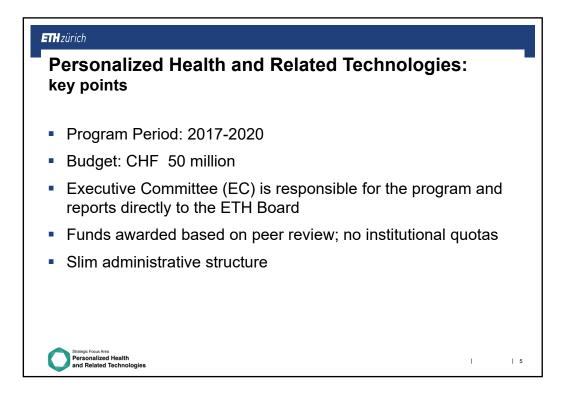

| PHRT: results of the 1 <sup>st</sup> call, what contains the 2 <sup>nd</sup> ? |        |                      |            |                        |                                     |  |
|--------------------------------------------------------------------------------|--------|----------------------|------------|------------------------|-------------------------------------|--|
| item                                                                           | #      | 2017<br>1st call     | #          | available<br>2nd call  | Platforms                           |  |
| Edu iDoc<br>Edu Postdoc (TPdF)                                                 | 8<br>4 | 2'097'672<br>895'205 | 4-5<br>4-5 | 1'000'000<br>1'000'000 |                                     |  |
| TechTranslation                                                                | 8      | 5'621'309            | 5-7        | 3'500'000              |                                     |  |
| Platform Genomics<br>Platform Mass Spec (Proteom)<br>Platform others           |        |                      |            |                        | 3'000'000<br>3'000'000<br>4'000'000 |  |
| PM/PH research (incl Driver)                                                   | 4+3    | 15'942'000           | 5-7        | 8'000'000              |                                     |  |
| Conferences<br>Edu Events                                                      |        |                      |            |                        |                                     |  |
| Office (pers. & cons.)                                                         |        |                      |            |                        |                                     |  |
| Total                                                                          |        | 24'556'186           |            | 13'500'000             | 10'000'000                          |  |