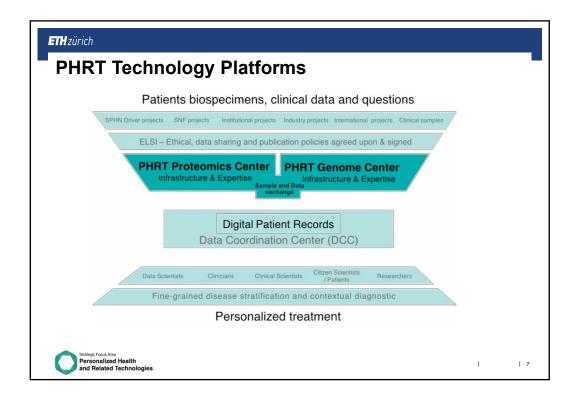

| PHRT: results of the 1 <sup>st</sup> call, what contains the 2 <sup>nd</sup> ? |        |                      |            |                        |                                     |  |
|--------------------------------------------------------------------------------|--------|----------------------|------------|------------------------|-------------------------------------|--|
| item                                                                           | #      | 2017<br>1st call     | #          | available<br>2nd call  | Platforms                           |  |
| Edu iDoc<br>Edu Postdoc (TPdF)                                                 | 8<br>4 | 2'097'672<br>895'205 | 4-5<br>4-5 | 1'000'000<br>1'000'000 |                                     |  |
| TechTranslation